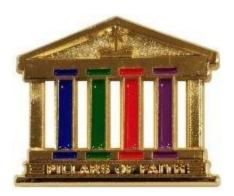

#### Overview

Pillars of Faith provides a special recognition to those youth in Scouting who earn all the traditional Catholic Religious Awards. Very few Scouts earn the highest award in their Scouting program. Even fewer Scouts earn a Religious Award, so to earn all the traditional Catholic Religious Awards is a monumental feat. The Pillars of Faith pin recognizes these Scouts.

The name and design of the award represent the fact that Religious Awards are like pillars, supporting the Scout's development in and appreciation of the Catholic faith. The Religious Awards are the pillars, not the roof, for none of us are ever done growing in our faith. The design also includes the Church, Bible, and cross, other essential elements in faith.